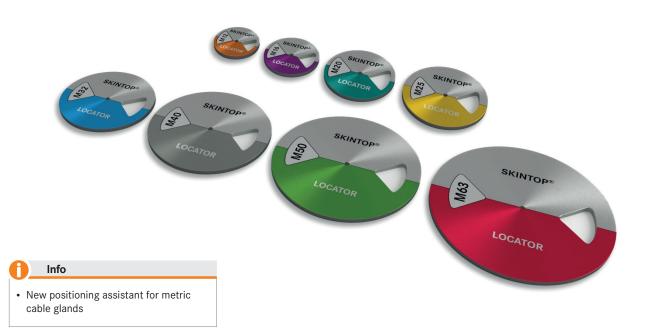

# SKINTOP® LOCATOR

SKINTOP<sup>®</sup> LOCATOR is a magnetic stencil that supports a fast and easy sketch of boreholes on the cabinet

#### Product Make-up

• It is usable for different cable glands or fittings with metric threads

#### Included

- Kit1 for M 12 x 1,5 up to M 25 x 1,5
- Kit2 for M 32 x 1,5 up to M 63 x 1,5