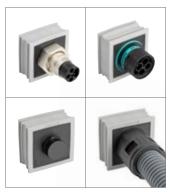

### Product description

KT-M is a grommet (based on large KT grommets) with integrated metric threads, suitable for split icotek cable entry systems. The KT-M grommets are made of elastomer with a polyamide body. KT-M grommets are available with inner threads M12x1.0, M16x1.5, M2ox1.5 and M25x1.5. The KT-M is ideal for creating an interface for signal, data, power or hybrid connectors by simply screwing them into the KT-M thread. Pressure compensation elements or conduit connectors up to M25x1.5 can also be screwed into the KT-M. There is also a blank KT-M grommet available. The integrated polyamide body is completely closed on one side. The effective area is 24 x 24 mm, the wall thickness is 6 mm. Custom drill-holes and cut-outs can be made here for e.g. installation of screw mounted hybrid connectors.

| Advantages & I | benefits |
|----------------|----------|
|----------------|----------|

- By using KT-M grommets, panel connectors and sockets can be integrated directly into the cable entry system
- Separate cut-outs in the wall not necessary
- Space-saving solution
- Thread sizes M12 to M25 available