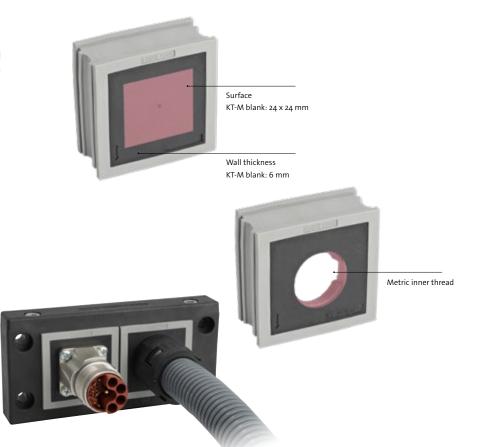

### Product description

KT-M is a grommet (based on large KT grommets) with integrated metric threads, suitable for split icotek cable entry systems. The KT-M grommets are made of elastomer with a polyamide body. KT-M grommets are available with inner threads M12x1.0, M16x1.5, M2ox1.5 and M25x1.5. The KT-M is ideal for creating an interface for signal, data, power or hybrid connectors by simply screwing them into the KT-M thread. Pressure compensation elements or conduit connectors up to M25x1.5 can also be screwed into the KT-M. There is also a blank KT-M grommet available. The integrated polyamide body is completely closed on one side. The effective area is 24 x 24 mm, the wall thickness is 6 mm. Custom drill-holes and cut-outs can be made here for e.g. installation of screw mounted hybrid connectors.

### Specifications

Body with thread: Polyamide

Flame class UL94-Vo, self-extinguishing

Protection class IP6

Temperature -40°C to +90°C (static)
Properties Halogen free, silicone free

| Туре        | Order No. | Height × width × length [mm] | Thread    | Material       | PU |
|-------------|-----------|------------------------------|-----------|----------------|----|
| KT-M 12x1,0 | 39946     | 42 × 41.5 × 19               | M12 × 1.0 | PA / Elastomer | 10 |
| KT-M 16x1,5 | 39947     | 42 × 41.5 × 19               | M16 × 1.5 | PA / Elastomer | 10 |
| KT-M 20x1,5 | 39948     | 42 x 41.5 x 19               | M20 × 1.5 | PA / Elastomer | 10 |
| KT-M 25x1,5 | 39949     | 42 × 41.5 × 19               | M25 × 1.5 | PA / Elastomer | 10 |
| KT-M blank  | 39950     | 42 × 41.5 × 19               | -         | PA / Elastomer | 10 |