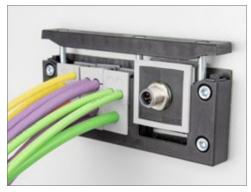

# Grommet with metric inner thread

KEL-U 24|7 mounted with 1x KT-M, equipped with 1 connector M12x1,0, for the connection of sensors.

### Product description

KT-M is a grommet (based on large KT grommets) with integrated metric threads, suitable for split icotek cable entry systems. The KT-M grommets are made of elastomer with a polyamide body. KT-M grommets are available with inner threads M12x1.0, M16x1.5, M2ox1.5 and M25x1.5. The KT-M is ideal for creating an interface for signal, data, power or hybrid connectors by simply screwing them into the KT-M thread. Pressure compensation elements or conduit connectors up to M25x1.5 can also be screwed into the KT-M. There is also a blank KT-M grommet available. The integrated polyamide body is completely closed on one side. The effective area is 24 x 24 mm, the wall thickness is 6 mm. Custom drill-holes and cut-outs can be made here for e.g. installation of screw mounted hybrid connectors.